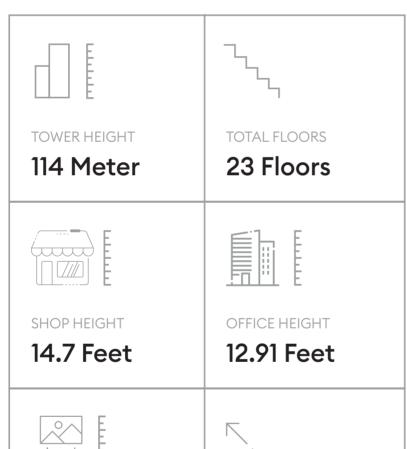

## THE BUILDING AT A GLANCE

With high ceilings, natural lighting, and efficient air circulation systems, every floor of 24 Wallstreet has been meticulously designed to meet the demands of modern businesses, providing both flexibility and comfort.

The expansive floor plates ensure ample space for a variety of office layouts, from private cabins to open-plan workspaces, allowing businesses to scale as they grow.

FLOOR PLATE 12305 Sq. Ft.

#### **Building Features:**

- Triple-height ceilings in Ground Floor lobby (29.43 Ft.)
- Double-glazed glass
- Cleaner, greener, brighter environment
- Solar power for common areas
- Rainwater collection system