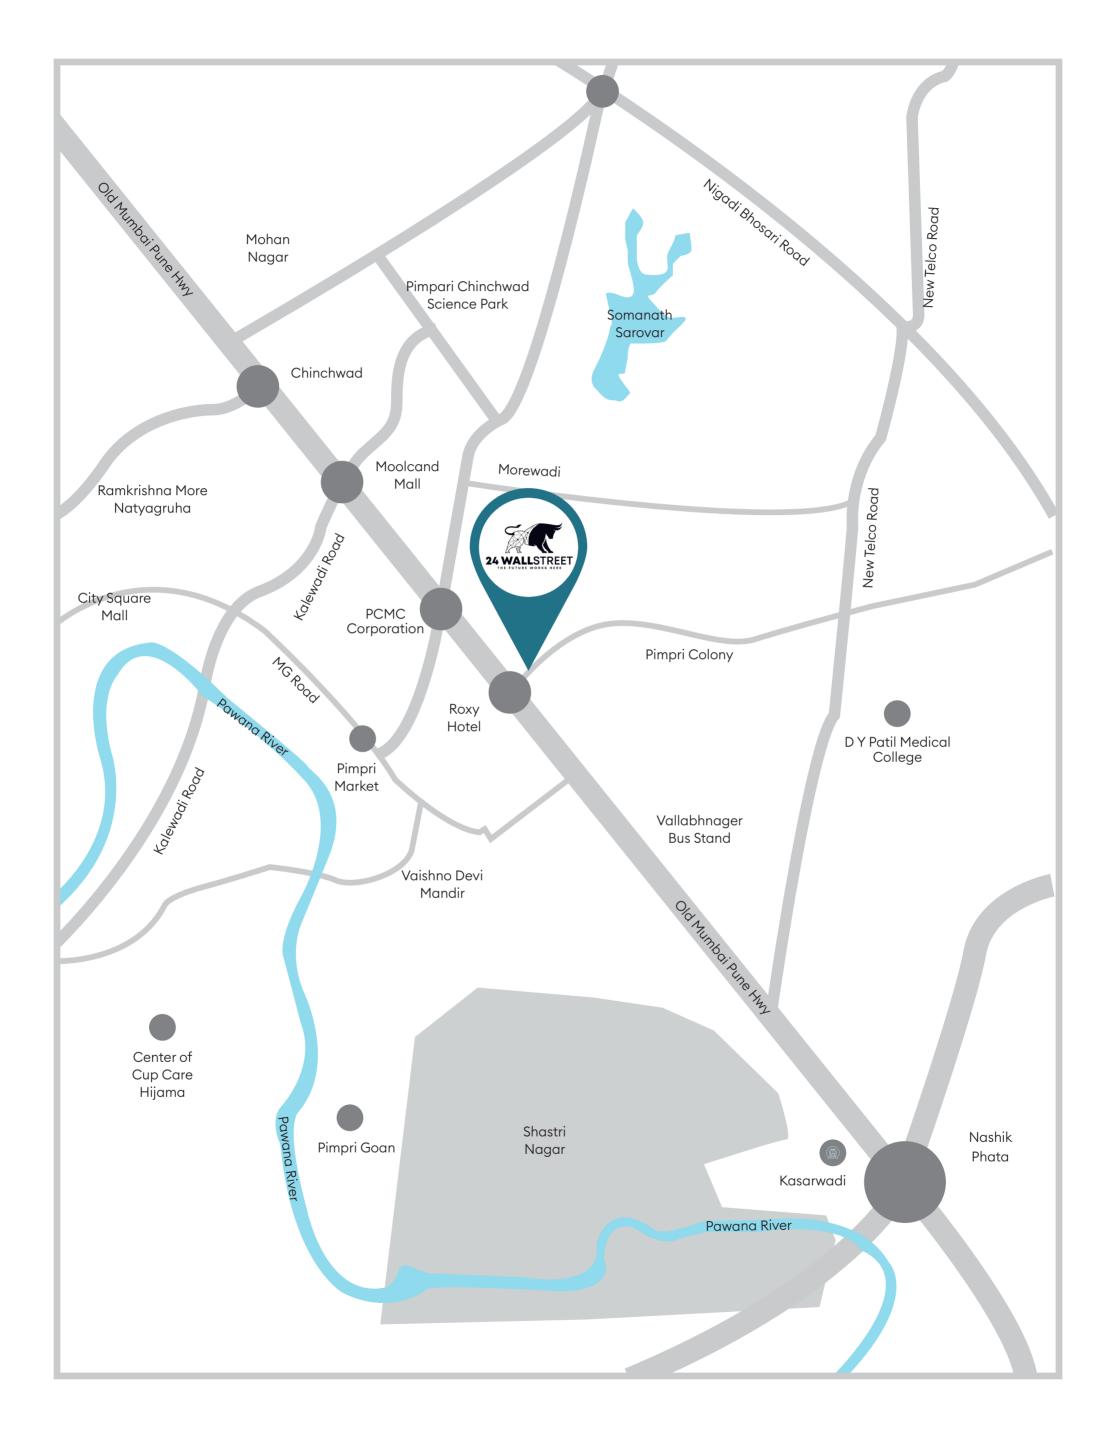

# WHERE IT ALL BEGINS

Strategically located at the entrance of PCMC, Pune's most vibrant commercial hub, 24 Wallstreet is a beacon of progress. Positioned at the heart of everything that matters, this location is as much about convenience as it is about prestige.

### Proximity to Government Offices:

- 0.1 KM PCMC Corporation
- 2.7 KM Civil and Criminal Court
- 3 KM ESIC Office
- 6.1 KM Collector Office PCMC

### Proximity to IT Parks:

- 12 KM Hinjewadi IT Park
- 13 KM Talwade IT Park

### Proximity to Manufacturing Hubs:

- 1.6 KM Finolex Cables Ltd
- 1.8 KM Danfoss Systems Ltd
- 4.8 KM Tata Motors Pvt Ltd

### **Key Locations:**

- 1 KM Metro Station
- 1.7 KM Pimpri Railway Station

 2.5 KM - Auto Cluster Exhibition Centre

• 18 KM - Pune Airport