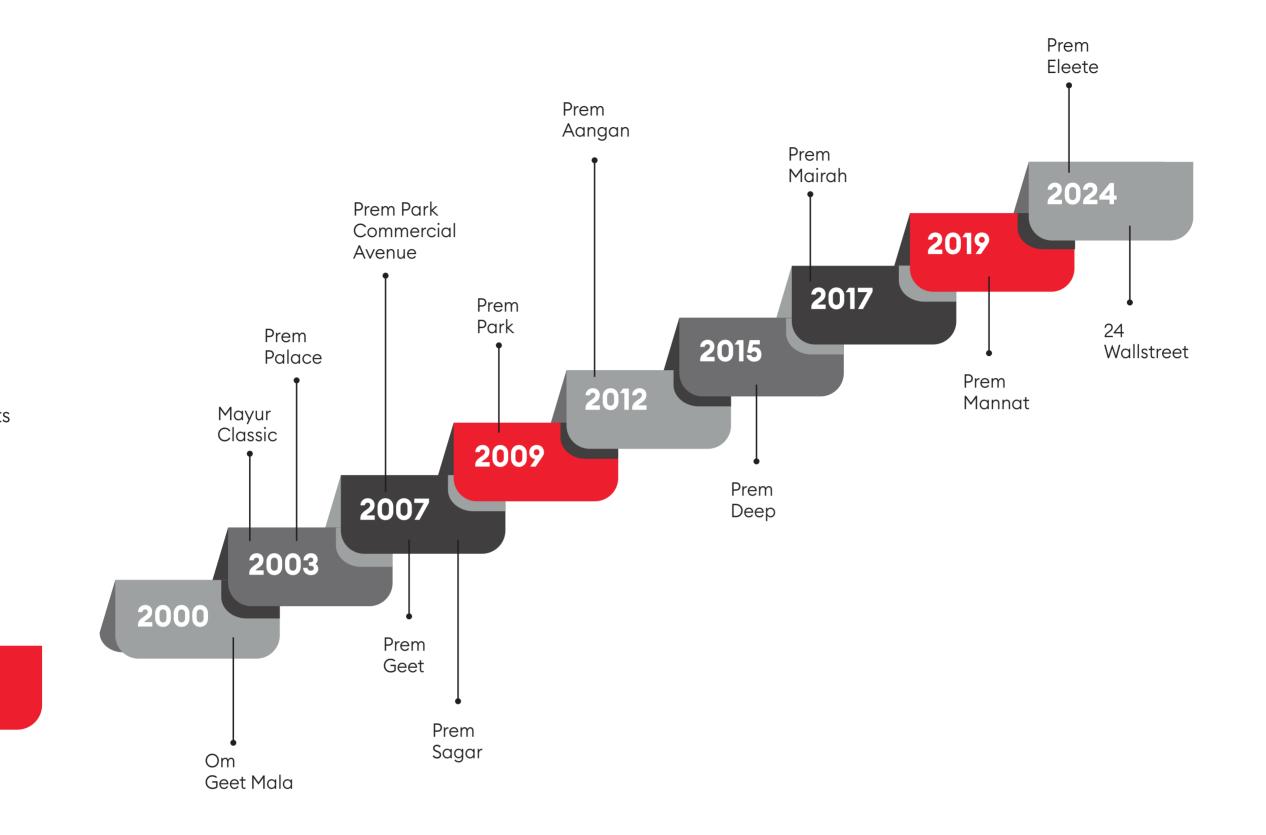

### WELCOME TO 24 WALLSTREET

At 24 Wallstreet, business meets lifestyle in a way that transcends traditional workspaces. As PCMC's newest landmark, this iconic structure offers a blend of smart workspaces and luxurious amenities, setting a new standard for commercial destinations.

## REDEFINING THE SKYLINE

More than just a workspace, 24 Wallstreet fosters collaboration, innovation, and growth. With flexible layouts and advanced technology, it's the future of business, providing spaces that adapt to professional needs.