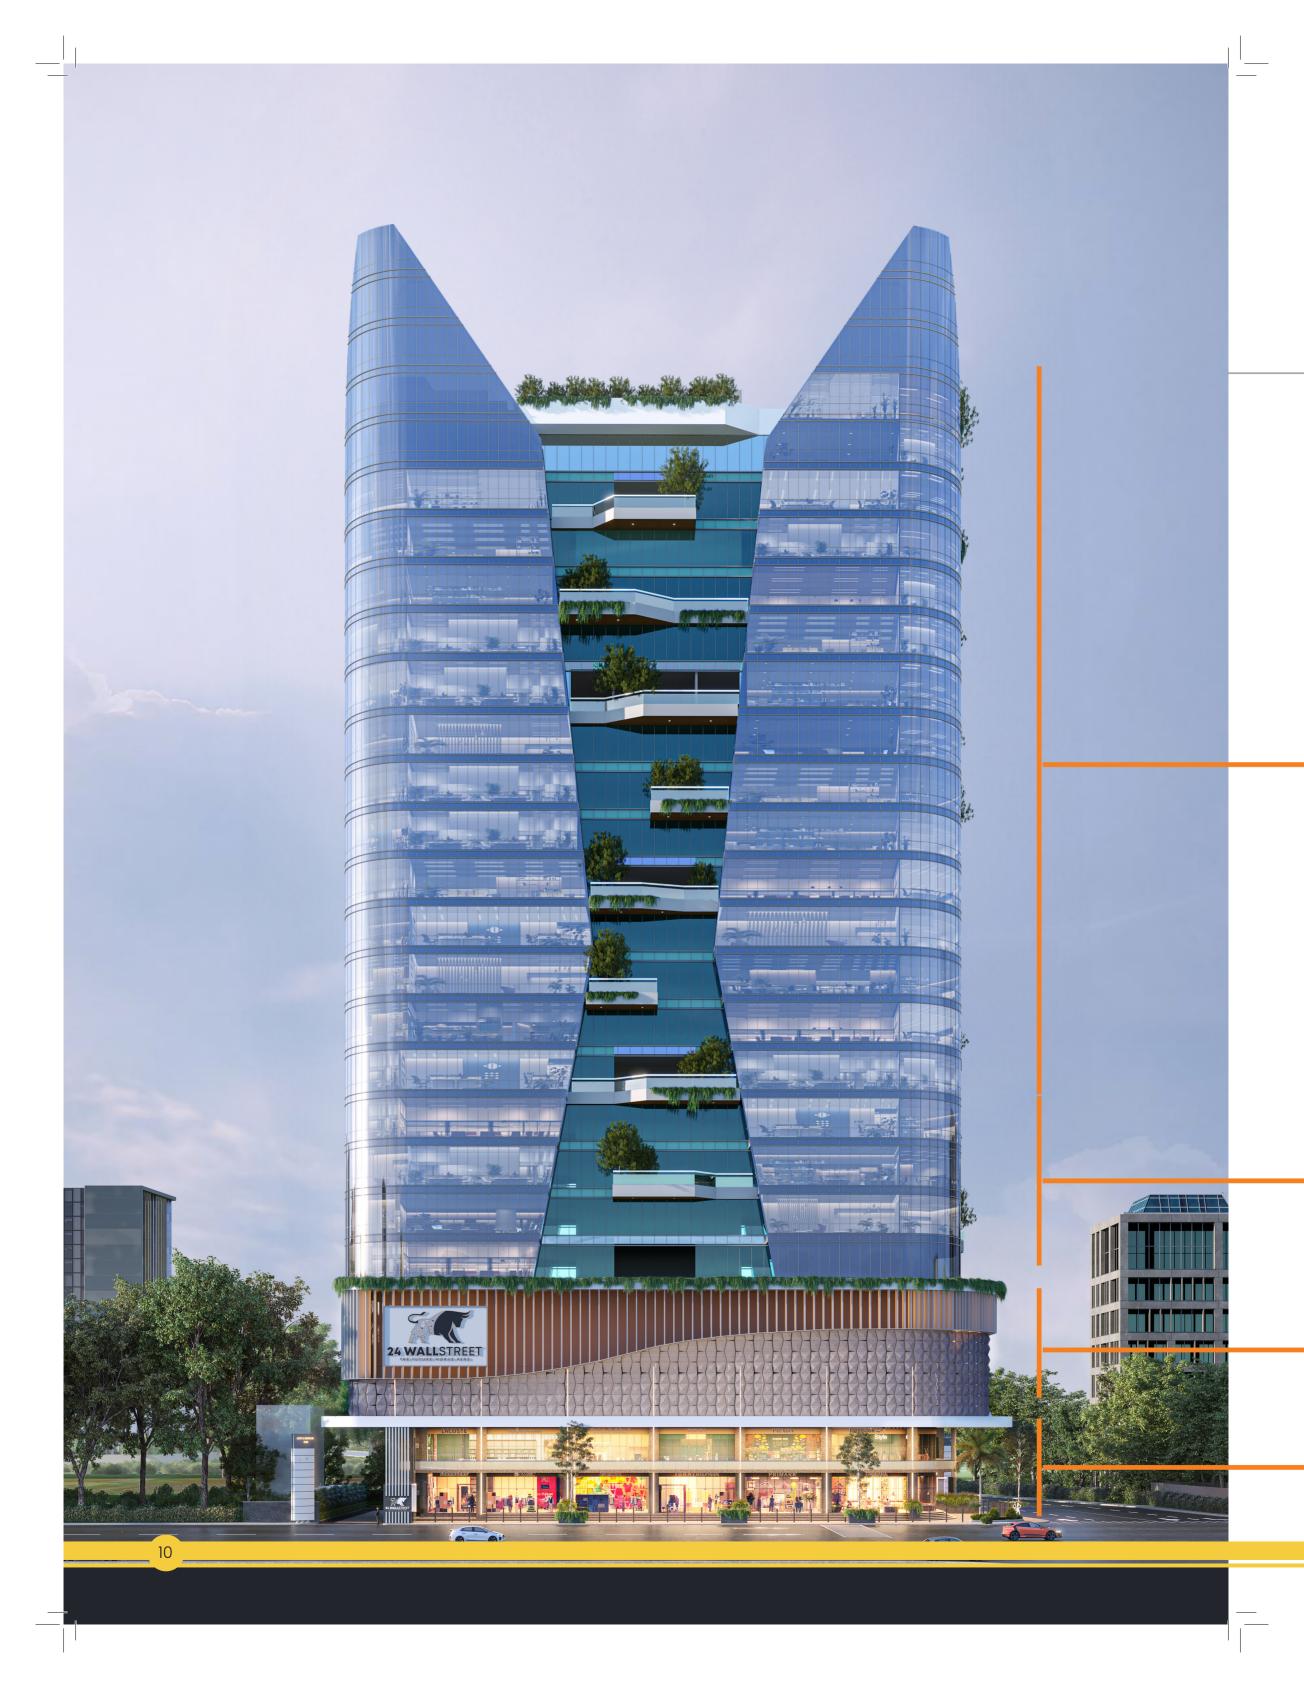

### THE LAYOUT

At 24 Wallstreet, every floor is designed with purpose, ensuring functionality and convenience for businesses and visitors alike.

 Floors 5-23: Offices designed for innovation and growth, featuring both private and co-working spaces.

**Floors 3-4:** Ample two-wheeler parking space.

Floor 2: Multipurpose hall for events and corporate gatherings.

 Ground & First Floors: High-end retail outlets and a grand entrance for offices.

## INSIDE 24 WALLSTREET

The interiors of 24 Wallstreet are designed to boost productivity in a luxurious setting. The Ground Floor's tripleheight ceilings create an open, well-lit space. Flexible office layouts with high ceilings provide both functional and creative environments, with private terraces for informal meetings.