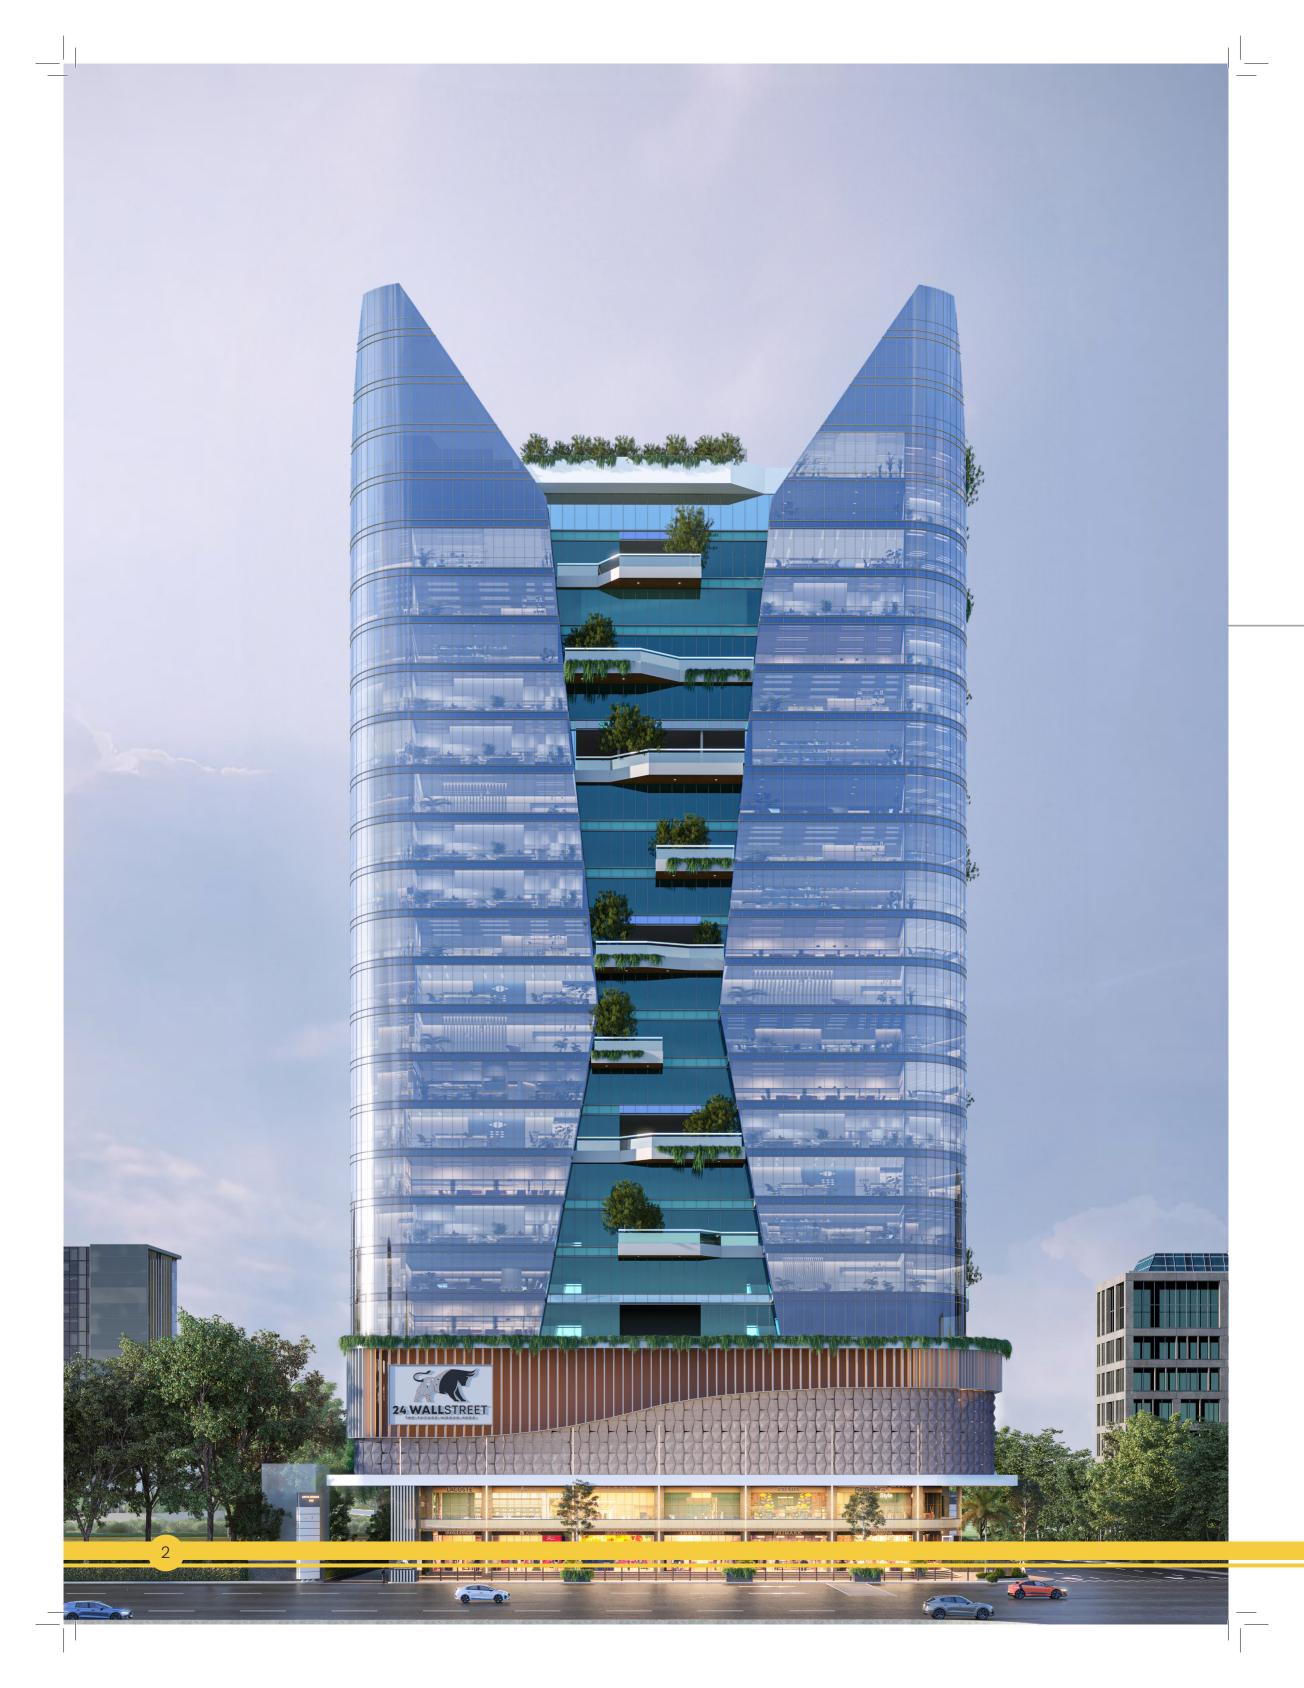

### WELCOME TO 24 WALLSTREET

At 24 Wallstreet, business meets lifestyle in a way that transcends traditional workspaces. As PCMC's newest landmark, this iconic structure offers a blend of smart workspaces and luxurious amenities, setting a new standard for commercial destinations.

## REDEFINING THE SKYLINE

More than just a workspace, 24 Wallstreet fosters collaboration, innovation, and growth. With flexible layouts and advanced technology, it's the future of business, providing spaces that adapt to professional needs.

## THE BUILDING AT A GLANCE

With high ceilings, natural lighting, and efficient air circulation systems, every floor of 24 Wallstreet has been meticulously designed to meet the demands of modern businesses, providing both flexibility and comfort.

The expansive floor plates ensure ample space for a variety of office layouts, from private cabins to open-plan workspaces, allowing businesses to scale as they grow.

FLOOR PLATE 12305 Sq. Ft.