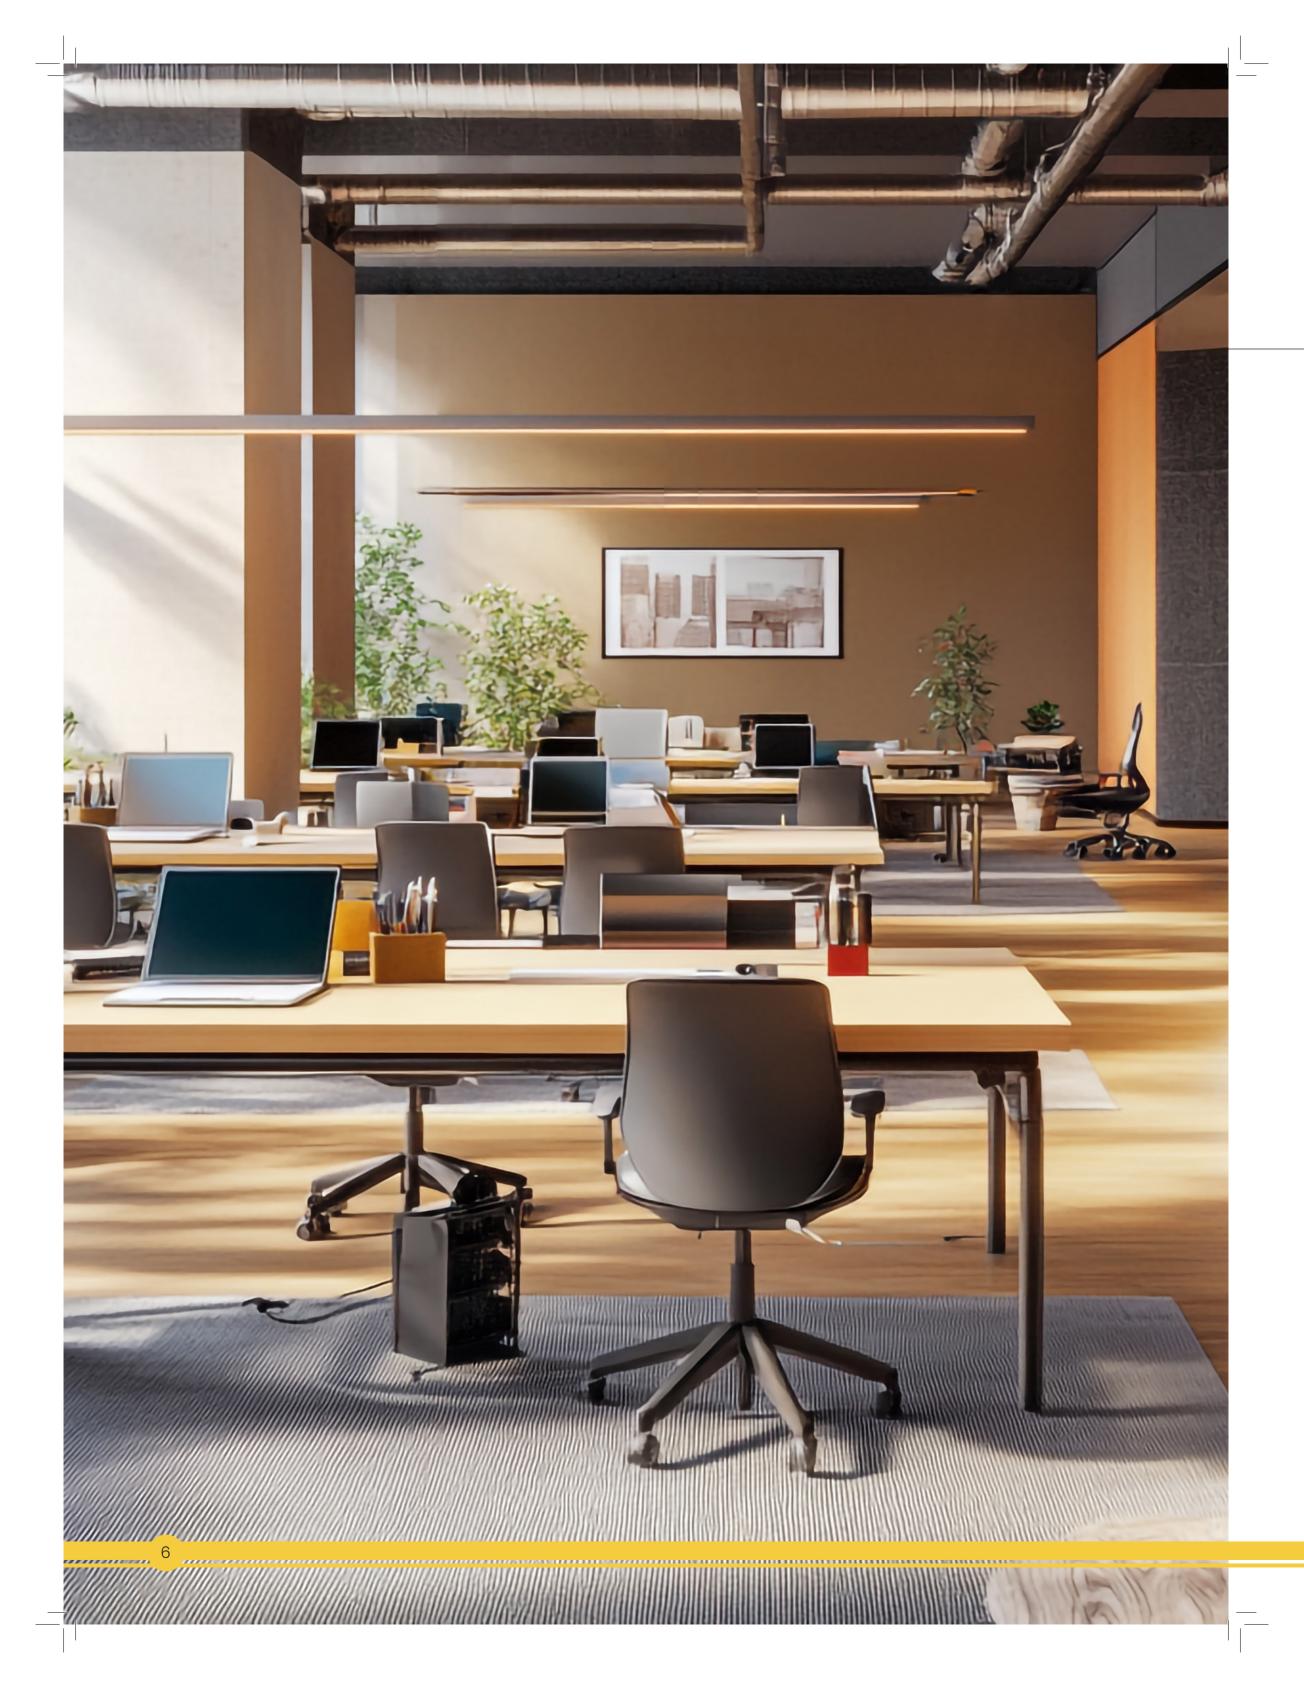

## INSIDE 24 WALLSTREET

The interiors of 24 Wallstreet are designed to boost productivity in a luxurious setting. The Ground Floor's tripleheight ceilings create an open, well-lit space. Flexible office layouts with high ceilings provide both functional and creative environments, with private terraces for informal meetings.

High-quality finishes, double-glazed glass, and Vastucompliant spaces add a sophisticated touch. Amenities like lounges, conference rooms, and a gym ensure a fully equipped workspace. Whether you need a retail or office space, 24 Wallstreet combines luxury and functionality seamlessly.