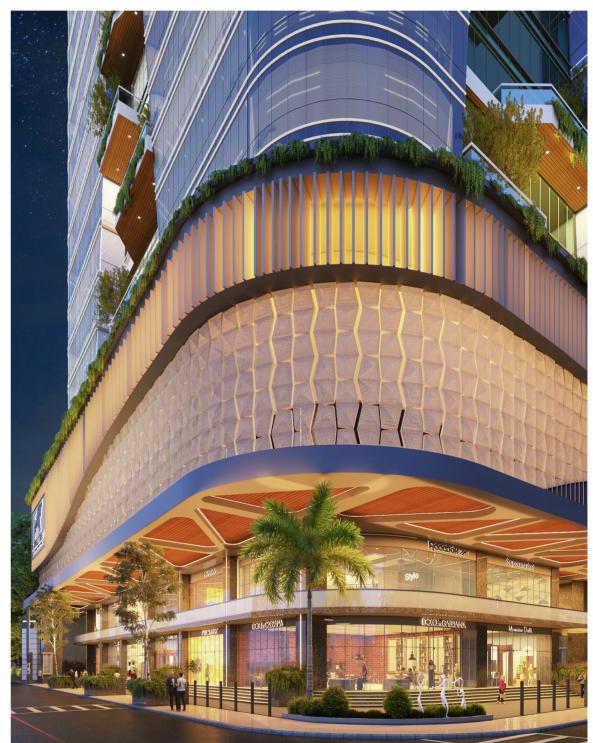

**Floors 3-4:** Ample two-wheeler parking space.

Floor 2: Multipurpose hall for events and corporate gatherings.

 Ground & First Floors: High-end retail outlets and a grand entrance for offices.

## INSIDE 24 WALLSTREET

The interiors of 24 Wallstreet are designed to boost productivity in a luxurious setting. The Ground Floor's tripleheight ceilings create an open, well-lit space. Flexible office layouts with high ceilings provide both functional and creative environments, with private terraces for informal meetings.

High-quality finishes, double-glazed glass, and Vastucompliant spaces add a sophisticated touch. Amenities like lounges, conference rooms, and a gym ensure a fully equipped workspace. Whether you need a retail or office space, 24 Wallstreet combines luxury and functionality seamlessly.