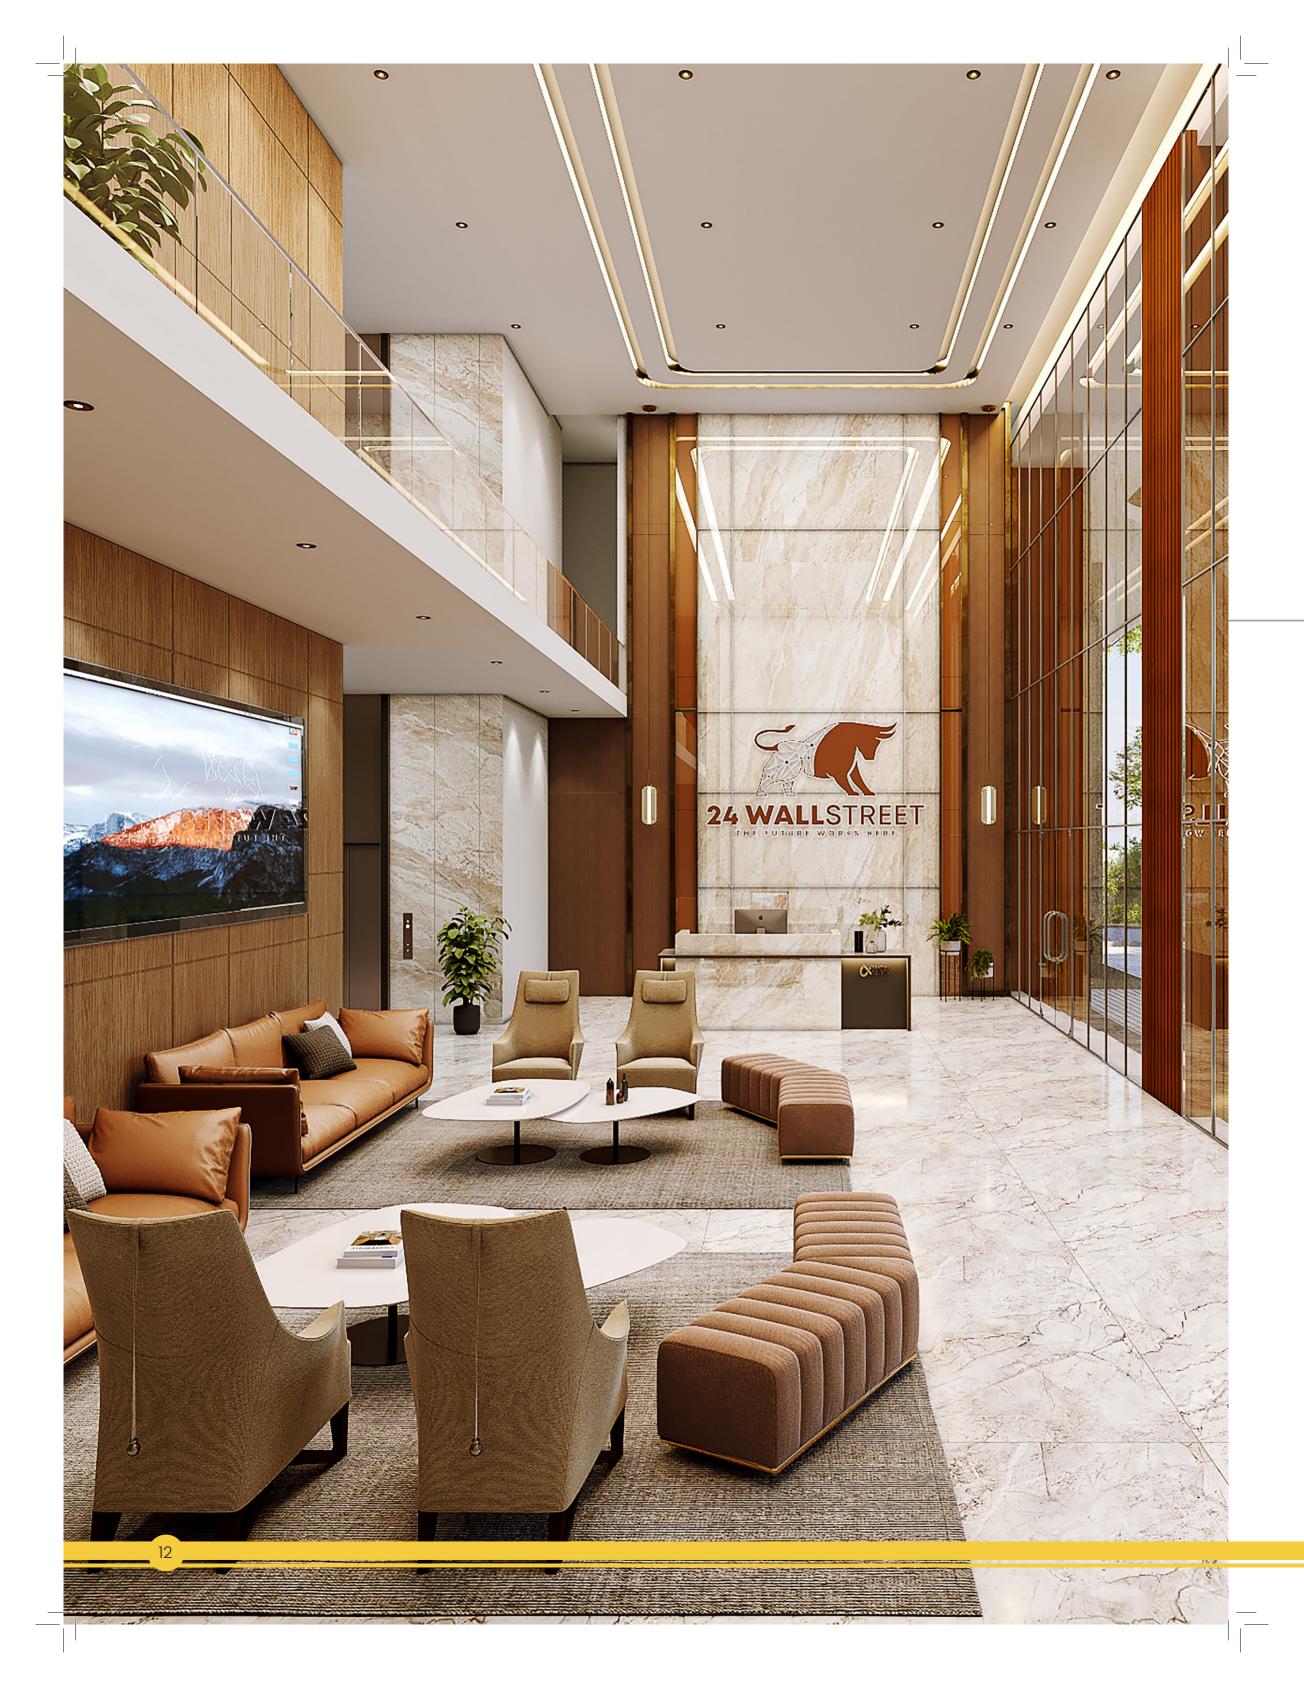

## INSIDE 24 WALLSTREET

The interiors of 24 Wallstreet are designed to boost productivity in a luxurious setting. The Ground Floor's tripleheight ceilings create an open, well-lit space. Flexible office layouts with high ceilings provide both functional and creative environments, with private terraces for informal meetings.

High-quality finishes, double-glazed glass, and Vastucompliant spaces add a sophisticated touch. Amenities like lounges, conference rooms, and a gym ensure a fully equipped workspace. Whether you need a retail or office space, 24 Wallstreet combines luxury and functionality seamlessly.

#### **Building Features:**

- Triple-height ceilings in Ground Floor lobby (29.43 Ft.)
- Double-glazed glass
- Cleaner, greener, brighter environment
- Solar power for common areas
- Rainwater collection system