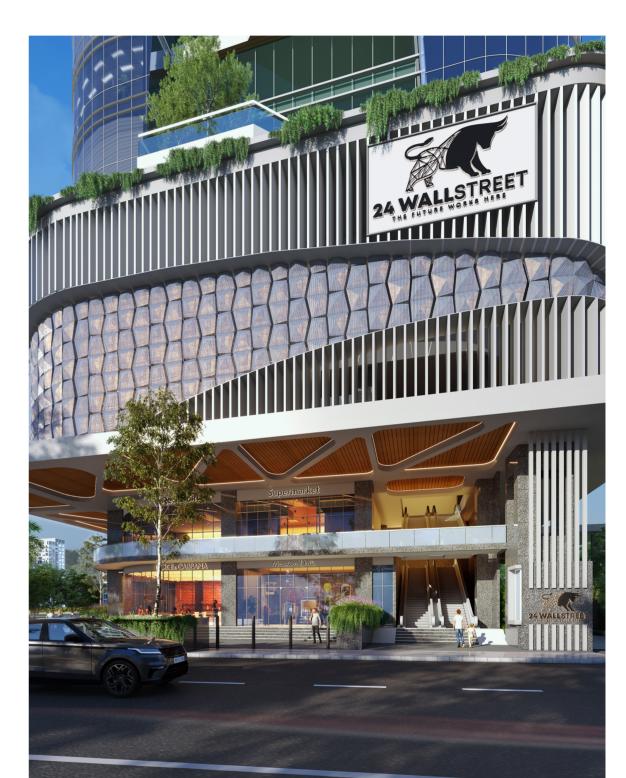

**Floors 3-4:** Ample two-wheeler parking space.

Floor 2: Multipurpose hall for events and corporate gatherings.

 Ground & First Floors: High-end retail outlets and a grand entrance for offices.

## INSIDE 24 WALLSTREET

The interiors of 24 Wallstreet are designed to boost productivity in a luxurious setting. The Ground Floor's tripleheight ceilings create an open, well-lit space. Flexible office layouts with high ceilings provide both functional and creative environments, with private terraces for informal meetings.

High-quality finishes, double-glazed glass, and Vastucompliant spaces add a sophisticated touch. Amenities like lounges, conference rooms, and a gym ensure a fully equipped workspace. Whether you need a retail or office space, 24 Wallstreet combines luxury and functionality seamlessly.